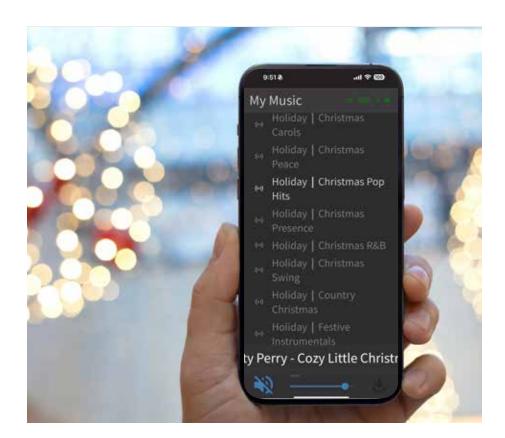

#### Conductor Remote

Choose or change your Holiday Channel as you wish in a twinkle of Santa's eye with your Conductor Remote. Simply open your remote and scroll down to the Holiday section to locate The Twelve Channels of Christmas to make your pick.